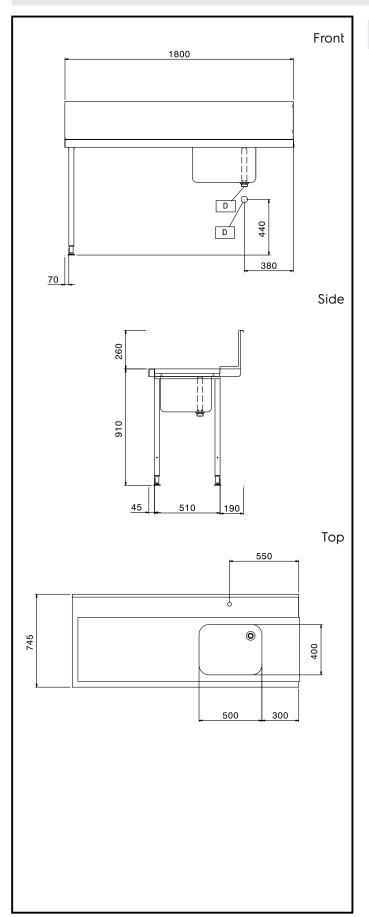

## **Key Information:**

External dimensions, Width:

865313 (BHHPTB18L) 1800 mm External dimensions, Depth: 745 mm External dimensions, Height: 1170 mm Net weight: 16 kg

Splashback Dimensions, Height: 300 mm

Basin dimensions: 500x400x300h

Handling System for Hood type Pre-wash Table with Bowl Left to Right, 1800mm