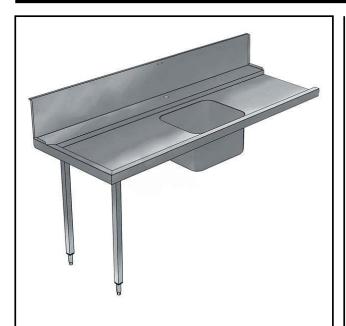

865313 (BHHPTB18L)

Prewash table with 500x400mm bowl for Hood Type, I>r, 1800mm

#### Item No.

For hood type dishwashers. Constructed in 304 AISI stainless steel with backsplash mm250h. N. 2 square 40x40mm tubular legs on height-adjustable feet. Bowl size mm500x400x300h with overflow pipe and drain hole. Basket direction: from left to right.

#### Construction

- Stainless steel feet 50 mm adjustable in height to ensure that tables drain back into the dishwasher.
- 700x500x300mm bowl available upon request.
- Included splashback to prevent water spatter.
- Deep anti-drip profiles completely folded with lower edge for safe and easy cleaning.
- All surfaces smooth with polished finish.
- 40x40 mm square tubular legs in AISI 304 stainless steel.
- 304 AISI stainless steel construction throughout.
- To be secured to the dishwasher and fitted with one pair of legs at the other end.
- Bowl size 500x400x300h with drain hole and strainer.